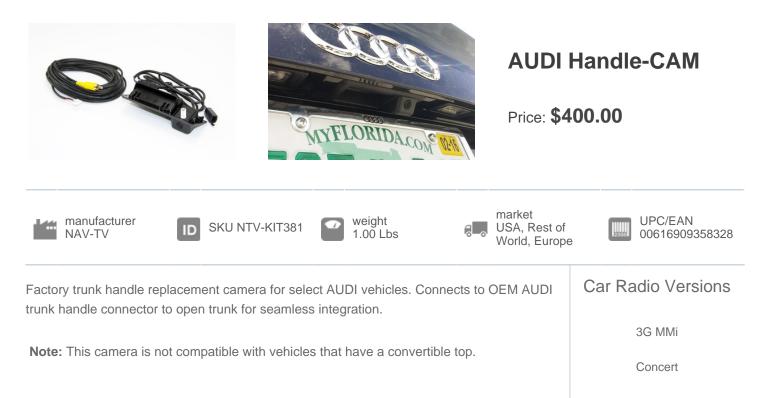

## AUDI Handle-CAM Compatibility Chart

| Model   | Year Range | Version                       | Radio            | Notes                |
|---------|------------|-------------------------------|------------------|----------------------|
| Audi/A3 | 2015-2022  | USA, Rest of World,<br>Europe | 3G MMi , Concert | Non-convertible only |
| Audi/A4 | 2009-2016  | USA, Rest of World,<br>Europe | 3G MMi , Concert | Non-convertible only |
| Audi/A5 | 2009-2016  | USA, Rest of World,<br>Europe | 3G MMi , Concert | Non-convertible only |
| Audi/A6 | 2012-2013  | USA, Rest of World,<br>Europe | 3G MMi , Concert | Non-convertible only |
| Audi/A6 | 2014-2016  | USA, Rest of World,<br>Europe | 3G MMi , Concert | Non-convertible only |
| Audi/Q3 | 2015-2020  | USA, Rest of World,<br>Europe | 3G MMi , Concert | Non-convertible only |
| Audi/Q5 | 2009-2017  | USA, Rest of World,<br>Europe | 3G MMi , Concert | Non-convertible only |
| Audi/S4 | 2009-2016  | USA, Rest of World,<br>Europe | 3G MMi , Concert | Non-convertible only |
| Audi/S5 | 2009-2016  | USA, Rest of World,<br>Europe | 3G MMi , Concert | Non-convertible only |