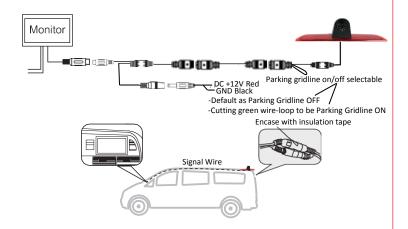

## 3. Installation

The installation and position of the camera

The effect of camera's installation

VTS50

**Third Brake Light Specific Camera** 

For Ford Transit 2014-2015