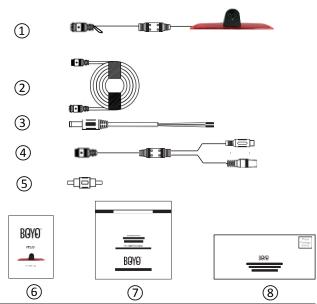

## 2. Accessories

| Sequence Number | Name                       |
|-----------------|----------------------------|
| 1               | Camera                     |
| 2               | 4P Extension Wire (32.8ft) |
| 3               | Power Line (3.28ft)        |
| 4               | 4P-RCA Plug (4.92ft)       |
| (5)             | RCA Transfer Connector     |
| 6               | User's Manual              |
| 7               | Warranty Card              |
| 8               | Registration Card          |