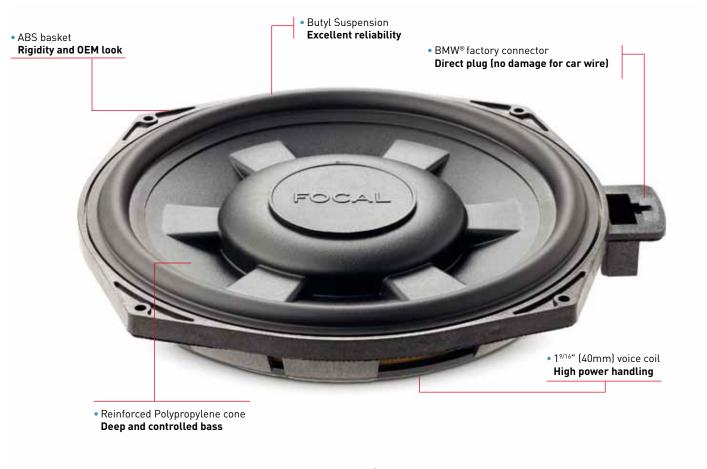

## Flat subwoofer dedicated for BMW® - 8" (200mm)

• Steel/mesh grille
Subwoofer protection (under the seat location)

### **KEY POINTS**

- Easy to install
- BMW® connector
- Factory look and OEM design
- Power handling with an amplifier High performances
- Car compatibility\* BMW 1 Series (E81/82/87/88-F20/21), BMW 3 Series (E90/91/92/93-F30/F31), BMW X1 (E84), BMW 5 Series (F10/F11) Possibilities of adaptation in other models.
- $^{*}$  Upgrade for BMW $^{\circ}$  factory standard level. Non-exhaustive list of vehicules.

#### **TECHNICAL SPECIFICATIONS**

Subwoofer: 8" (200mm)
Voice coil diameter: 19/16" (40mm)
Cone: Reinforced polypropylene
Impedance: 3.6 0hms

Max. power: 180W RMS. power: 90W

Sensitivity (2.83V/1m): 90.5dB (58Hz) Frequency response: 38Hz - 200Hz