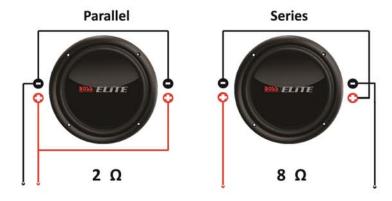

E DOBLE 4  $\Omega$  BOBINA

# BOSS<sup>®</sup> AUDIO SYSTEMS

BOSS Audio Systems 3451 Lunar Court • Oxnard, CA 93030

www.bossaudio.com 800-999-1236 US Toll-free 805-751-4853 Customer Service Tech Support: www.bossaudio.com/support/technical-support



0418

# USER'S MANUAL BDVC12

12" (305 mm) DUAL 4  $\Omega$  VOICE COIL SUBWOOFER 12" (305 mm) SUBWOOFER DE DOBLE 4  $\Omega$  BOBINA







Congratulations on your purchase of the Boss Audio Phantom Series
Subwoofer. Boss Audio takes great pride in producing products that
look great, sound great and stand up to the daily rigors applied by
audio enthusiasts around the world.





BDVC12 12"(30 cm) Subwoofer

- Dual 4 Ω Voice Coils
- 1800 W Peak Power Handling
- High Temperature Voice Coils
- Plastic Cover





1



# Wiring your Subwoofer



## **Multiple Subwoofers**







# **Product Specifications**

Vas 2.253 ft<sup>3</sup> (63.8 liters)

Xmax 10 mm Sensitivity (1 W/ 1 m) 88 dB Peak Power Handling 1800 W

Mounting Depth 5-3/8" (137mm) Cutout Diameter 11" (279 mm)



#### **Enclosures**

The BDVC12 is designed to work in both sealed or ported enclosures.

Since the woofer has pole–vent, it needs a minimum clearance from the rear wall enclosure of 0. 75" (19 mm).

Below you will find the dimensions to make the enclosure, it has been designed for maximum output while retaining great sound quality.

The dimensions have already accounted for the volume displacement of the subwoofer, and using 3/4" (19mm) MDF. All dimensions are external.

## **Enclosure Dimensions**



#### Sealed Dimensions:

Length (L): 16" (406 mm)
Width