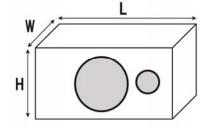

## **Enclosure Dimensions**

#### **Ported Dimensions:**

Length (L): 26" (660 mm)
Width (W): 12" (305 mm)
Height (H): 14" (356 mm)
Cutout Diameter: 11" (279 mm)
Port Diameter: 3" (76 mm)
Port Length: 7" (178 mm)

5

Tuning Freq: 36 Hz

Minimum Int. Volume: 1.5 ft3