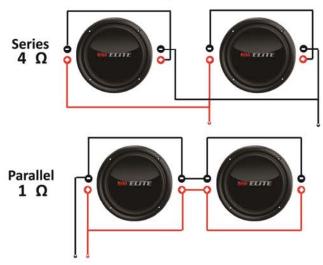

BOSS<sup>®</sup> AUDIO SYSTEMS

BOSS Audio Systems 3451 Lunar Court • Oxnard, CA 93030

www.bossaudio.com 800-999-1236 US Toll-free 805-751-4853 Customer Service Tech Support: www.bossaudio.com/support/technical-support



0418

# USER'S MANUAL BDVC12

12" (305 mm) DUAL 4  $\Omega$  VOICE COIL SUBWOOFER 12" (305 mm) SUBWOOFER DE DOBLE 4  $\Omega$  BOBINA







Congratulations on your purchase of the Boss Audio Phantom Series
Subwoofer. Boss Audio takes great pride in producing products that
look great, sound great and stand up to the daily rigors applied by
audio enthusiasts around the world.





BDVC12 12"(30 cm) Subwoofer

- Dual 4 Ω Voice Coils
- 1800 W Peak Power Handling
- High Temperature Voice Coils
- Plastic Cover





1



# Wiring your Subwoofer



## **Multiple Subwoofers**







# **Product Specifications**

Vas 2.253 ft<sup>3</sup> (63.8 liters)

Xmax 10 mm Sensitivity (1 W/ 1 m) 88 dB Peak Power Handling 1800 W

Mounting Depth 5-3/8" (137mm) Cutout Diameter 11" (279 mm)



#### **Enclosures**

The BDVC12 is designed to work in both sealed or ported enclosures.

Since the woofer has pole–vent, it needs a minimum clearance from the rear wall enclosure of 0. 75" (19 mm).

Below you will find the dimensions to make the enclosure, it has been designed for maximum output while retaining great sound quality.

The dimensions have already accounted for the volume displacement of the subwoofer, and using 3/4" (19mm) MDF. All dimensions are external.

## **Enclosure Dimensions**



#### Sealed Dimensions:

Length (L): 16" (406 mm)
Width (W): 12" (305 mm)
Height (H):