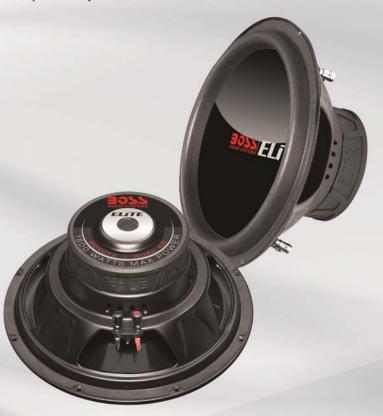

# USER'S MANUAL BDVC12

12" (305 mm) DUAL 4  $\Omega$  VOICE COIL SUBWOOFER 12" (305 mm) SUBWOOFER DE DOBLE 4  $\Omega$  BOBINA

Congratulations on your purchase of the Boss Audio Phantom Series
Subwoofer. Boss Audio takes great pride in producing products that
look great, sound great and stand up to the daily rigors applied by
audio enthusiasts around the world.

BDVC12 12"(30 cm) Subwoofer

- Dual 4 Ω Voice Coils
- 1800 W Peak Power Handling
- High Temperature Voice Coils
- Plastic Cover

1