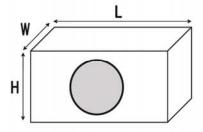

## **Enclosure Dimensions**

#### Sealed Dimensions:

Length (L): 16" (406 mm)
Width (W): 12" (305 mm)
Height (H): 14" (356 mm)
Cutout Diameter: 11" (279mm)
Minimum Int. Volume: 1.2 ft<sup>3</sup>