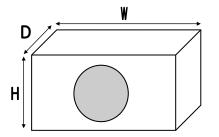

BE10D 10" Subwoofer

Dual 4  $\Omega$  Voice Coils

800 W Peak Power Handling

Rubber Surround

Enclosures

The BE10D will work in both sealed and ported enclosures.

Below you will find the dimensions to make the enclosure to suit the subwoofers needs, it has been designed for maximum output while retaining great sound quality.

The dimensions have already accounted for the volume displacement of the subwoofer, and using 3/4" (19mm) MDF. All dimensions are external.

Enclosure Dimensions

Sealed Dimensions: Height (H) : 12" (305 mm) Depth (D) : 10" (254 mm) Width (W) : 15" (381 mm) Cutout Diameter: 9-1/4" (235 mm)

Ported Dimensions: Height (H) : 12" (305 mm) Depth (D) : 10" (254 mm) Width (W) : 18" (457 mm) Port Diameter : 3.5" (89 mm) Port Length : 10" (254 mm) Tuning Freq : 45 Hz