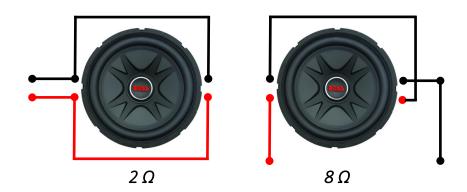

800 W Peak Power Handling

Rubber Surround



Enclosures

The BE10D will work in both sealed and ported enclosures.

Below you will find the dimensions to make the enclosure to suit the subwoofers needs, it has been designed for maximum output while retaining great sound quality.

The dimensions have already accounted for the volume displacement of the subwoofer, and using 3/4" (19mm) MDF. All dimensions are external.

Enclosure Dimensions



Sealed Dimensions: Height (H) : 12" (305 mm) Depth (D) : 10" (254 mm) Width (W) : 15" (381 mm) Cutout Diameter: 9-1/4" (235 mm)



Ported Dimensions: Height (H) : 12" (305 mm) Depth (D) : 10" (254 mm) Width (W) : 18" (457 mm) Port Diameter : 3.5" (89 mm) Port Length : 10" (254 mm) Tuning Freq : 45 Hz

## ELITE

# ELITE



### Wiring your Subwoofer



### Multiple Subwoofers







ELITE

4



### Product Specifications

| Impedance              | Dual 4 $\Omega$        |
|------------------------|------------------------|
| Resonant Frequency     | 44 Hz                  |
| Qts                    | 0.48                   |
| Qms                    | 2.37                   |
| Qes                    | 0.60                   |
| Vas                    | 1.01 ft³ (28.7 liters) |
| Xmax                   | 9 mm                   |
| Sensitivity (1 W/ 1 m) | 88 dB                  |
| Peak Power Handling    | 800 W                  |
| Mounting Depth         | 4-5/8″ (118 mm)        |
| Cutout Diameter        | 9-1/4" (235 mm)        |
|                        |                        |