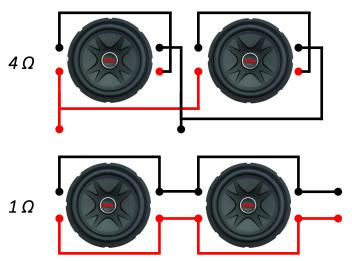

Rubber Surround



Enclosures

The BE10D will work in both sealed and ported enclosures.

Below you will find the dimensions to make the enclosure to suit the subwoofers needs, it has been designed for maximum output while retaining great sound quality.

The dimensions have already accounted for the volume displacement of the subwoofer, and using 3/4" (19mm) MDF. All dimensions are external.

Enclosure Dimensions



Sealed Dimensions: Height (H) : 12" (305 mm) Depth (D) : 10" (254 mm) Width (W) : 15" (381 mm) Cutout Diameter: 9-1/4" (235 mm)



Ported Dimensions: Height (H) : 12" (305 mm) Depth (D) : 10" (254 mm) Width (W) : 18" (457 mm) Port Diameter : 3.5" (89 mm) Port Length : 10" (254 mm) Tuning Freq : 45 Hz

## ELITE

# ELITE



### Wiring your Subwoofer



### Multiple Subwoofers







ELITE

4



### Product Specifications

| Impedance              | Dual 4 $\Omega$        |
|------------------------|------------------------|
| Resonant Frequency     | 44 Hz                  |
| Qts                    | 0.48                   |
| Qms                    | 2.37                   |
| Qes                    | 0.60                   |
| Vas                    | 1.01 ft³ (28.7 liters) |
| Xmax                   | 9 mm                   |
| Sensitivity (1 W/ 1 m) | 88 dB                  |
| Peak Power Handling    | 800 W                  |
| Mounting Depth         | 4-5/8″ (118 mm)        |
| Cutout Diameter        | 9-1/4" (235 mm)        |
|                        |                        |