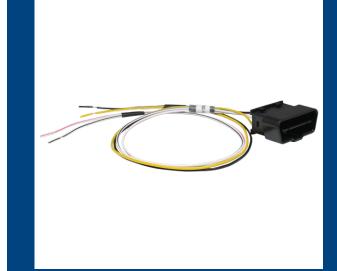

Easy way to connect aftermarket electronic accessories to power and CAN data-bus without cutting or splicing vehicle wiring

OBD-2

UPC: 609098825832

## **Breakout Harness for OBD-II Port**

Compatible with most 2008 and newer vehicles - consult vehicle manufacturer's information for further details

OBD-2 is a simple way to connect aftermarket electronic accessories to power and CAN data-bus without cutting or splicing vehicle wiring.

CAN connections are compatible with most 2008 and newer vehicles - consult vehicle manufacturer's information for further details.

## **Key Features**

- Provides: Power, Ground, and Two-wire CAN (+/-)
- Power and ground connections are compatible with all vehicles with an OBD-II port

PAC is a Power Brand of AAMP Global | aampglobal.com