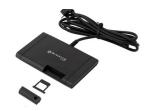

## **External 4G LTE Module**

The CM100LTE connects to your compatible BlackVue X Series dashcam to provide easy 4G LTE connectivity. All you need is a valid Nano SIM card. The CM100LTE connects via the USB port of your dashcam. Your BlackVue powers the module and automatically accesses the Cloud when the module is plugged in.