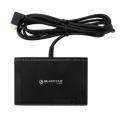

## **External 4G LTE Module**

The CM100LTE connects to your compatible BlackVue X Series dashcam to provide easy 4G LTE connectivity. All you need is a valid Nano SIM card. The CM100LTE connects via the USB port of your dashcam. Your BlackVue powers the module and automatically accesses the Cloud when the module is plugged in.

Note: when purchasing, make sure the CM100LTE you choose is compatible with your mobile carrier's network. Not compatible with DR590X Series.