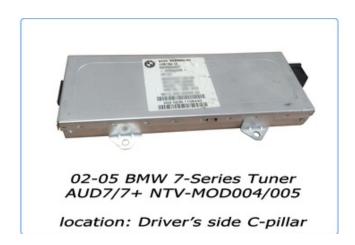

## **AUD7** Tuner Modification (service) Compatibility Chart

| Model        | Year Range | Version                       | Radio     | Notes                |
|--------------|------------|-------------------------------|-----------|----------------------|
| BMW/7 Series | 2002-2005  | USA, Rest of World,<br>Europe | 05 iDRIVE | Ship tuner to NAV-TV |