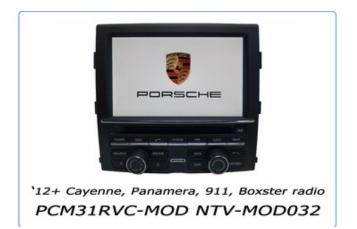

## Porsche PCM3.1 Radio Modification (service)

Price: \$1599.00

This modification is used for select radios that have no option of adding a video input (typically for reverse cam) with any available interface. This modification will add 1 video input and one rear camera input (with dynamic parking lines), selectable over CAN (rev cam) and OEM button (video input).

Note: This radio must be equipped with Navigation, and should possess a SIM card slot

Note: this modification will VOID the factory Porsche warranty.

between the volume and selection knobs.

After receiving the RMR# (Radio/MOD/Repair) and filling out the RMR form (below), the unit must be packaged thoroughly and sent to NAV-TV to be modified at the board level, tested and sent back with the proper components. There is a 3-DAY turn-around for this process.

## Car Radio Versions

PCM3.1