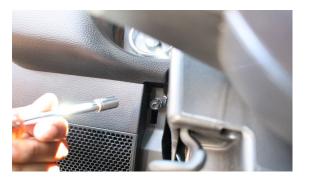

3. Unplug the power window switch connector.

4. Remove the screw behind the power window switch housing.

5. Remove the lower panel under the steering wheel column.

6. Remove the screw holding the upper dash trim panel.