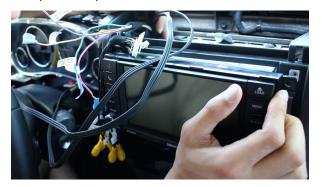

8. Carefully pull out the radio bezel and set aside.

10. Pull out the radio and unplug the OEM connectors.

12. Plug the camera cables and connect the corresponding camera power output wires.

14. To force view and toggle between the cameras, press and hold the middle button on the right side steering wheel control. Each press will toggle to the camera that is set to ON on the DIP switches. See page 2 for DIP switch settings.

CSV-01 Fender mount side view camera

Driver side blind spot view

Front View

To enter AV mode, press and hold the left side steering wheel control center button for 5 seconds then press "View Video" on the screen.