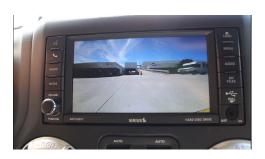

WR1 T-harness between the radio and vehicle harness.





8. Carefully pull out the radio bezel and set aside.



10. Pull out the radio and unplug the OEM connectors.



12. Plug the camera cables and connect the corresponding camera power output wires.







14. To force view and toggle between the cameras, press and hold the middle button on the right side steering wheel control. Each press will toggle to the camera that is set to ON on the DIP switches. See page 2 for DIP switch settings.



15. To turn off the automatic triggering of the side mirror cameras, move the turn signal switch to the camera to be turned off and press the left side SWC middle button for 3-5 seconds. Repeat the process to turn it back on.



CSV-01 Fender mount side view camera



Driver side blind spot view



Front View

To enter AV mode, press and hold the left side steering wheel control center button for 5 seconds then press "View Video" on the screen.



Back up View

# **VEHICLE APPLICATIONS:**

**JEEP** 

2007 - 2017 Wrangler