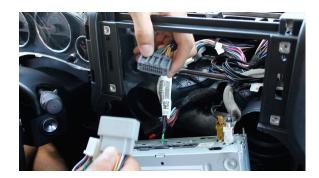

# RFM-WR1

Multi View Integration Interface with A/V Input for JEEP WRANGLER with MyGig Radio

7. Raise the upper dash panel to release the radio bezel.

9. Remove the 4 screws holding the radio.

11. Plug in the RFM-WR1 T-harness between the radio and vehicle harness.

8. Carefully pull out the radio bezel and set aside.

10. Pull out the radio and unplug the OEM connectors.

12. Plug the camera cables and connect the corresponding camera power output wires.

14. To force view and toggle between the cameras, press and hold the middle button on the right side steering wheel control. Each press will toggle to the camera that is set to ON on the DIP switches. See page 2 for DIP switch settings.