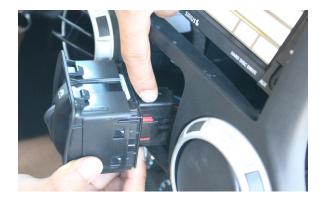

# **INSTALLATION INSTRUCTIONS:**

Installation example is on a 2016 Jeep Wrangler.

1. Remove the rubber lining on the compartment on the dashboard. Remove one screw.

2. Carefully pry out the power window switch assembly.