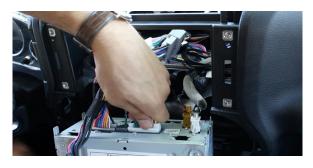

# RFM-WR1

Multi View Integration Interface with A/V Input for JEEP WRANGLER with MyGig Radio

7. Raise the upper dash panel to release the radio bezel.

9. Remove the 4 screws holding the radio.

11. Plug in the RFM-WR1 T-harness between the radio and vehicle harness.

8. Carefully pull out the radio bezel and set aside.

10. Pull out the radio and unplug the OEM connectors.

12. Plug the camera cables and connect the corresponding camera power output wires.

14. To force view and toggle between the cameras, press and hold the middle button on the right side steering wheel control. Each press will toggle to the camera that is set to ON on the DIP switches. See page 2 for DIP switch settings.