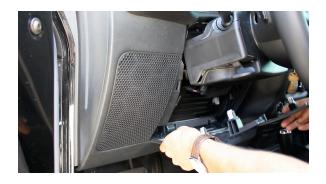

3. Unplug the power window switch connector.

4. Remove the screw behind the power window switch housing.

5. Remove the lower panel under the steering wheel column.

6. Remove the screw holding the upper dash trim panel.

# RFM-WR1

Multi View Integration Interface with A/V Input for JEEP WRANGLER with MyGig Radio

7. Raise the upper dash panel to release the radio bezel.

9. Remove the 4 screws holding the radio.

11. Plug in the RFM-WR1 T-harness between the radio and vehicle harness.