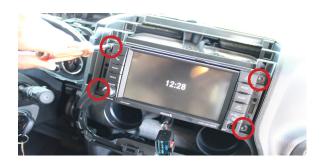

# RFM-WR1

Multi View Integration Interface with A/V Input for JEEP WRANGLER with MyGig Radio

7. Raise the upper dash panel to release the radio bezel.

9. Remove the 4 screws holding the radio.

11. Plug in the RFM-WR1 T-harness between the radio and vehicle harness.

8. Carefully pull out the radio bezel and set aside.

10. Pull out the radio and unplug the OEM connectors.

12. Plug the camera cables and connect the corresponding camera power output wires.

14. To force view and toggle between the cameras, press and hold the middle button on the right side steering wheel control. Each press will toggle to the camera that is set to ON on the DIP switches. See page 2 for DIP switch settings.