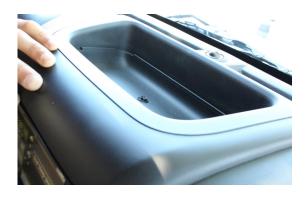

# **INSTALLATION INSTRUCTIONS:**

Installation example is on a 2016 Jeep Wrangler.

1. Remove the rubber lining on the compartment on the dashboard. Remove one screw.

2. Carefully pry out the power window switch assembly.