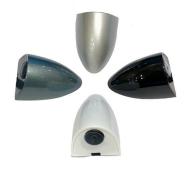

#### **PARTS INCLUDED:**

**RFM-WR1 Harness** 

CSV-01 Fender Mount Camera (Available in Black, Charcoal Gray, Silver & White)

CSV-01 Fender mount side view camera

Driver side blind spot view

Front View

To enter AV mode, press and hold the left side steering wheel control center button for 5 seconds then press "View Video" on the screen.