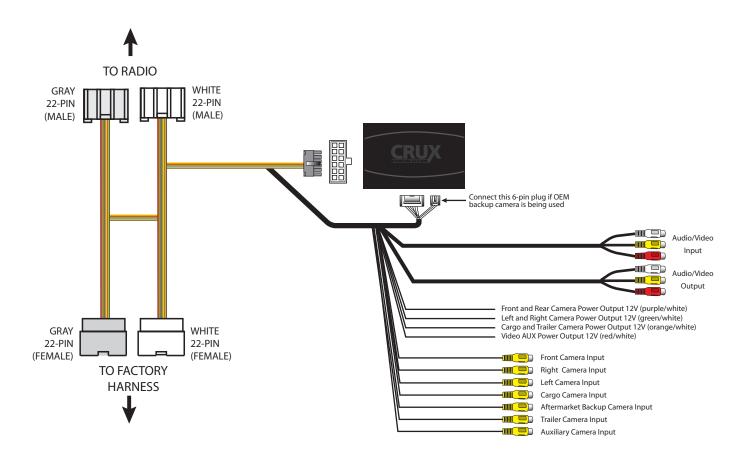

#### **INSTALLATION DIAGRAM:**

#### **DIP SWITCH SETTINGS:**

| DIP# | <u>ON</u>               | <u>OFF</u>         |
|------|-------------------------|--------------------|
| 1    | No Function – Leave OFF |                    |
| 2    | Front Camera ON         | Front Camera OFF   |
| 3    | Left Camera ON          | Left Camera OFF    |
| 4    | Right Camera ON         | Right Camera OFF   |
| 5    | Cargo Camera ON         | Cargo Camera OFF   |
| 6    | Trailer Camera ON       | Trailer Camera OFF |
| 7    | AUX A/V ON              | AUX A/V OFF        |
| 8    | Set to ON               |                    |