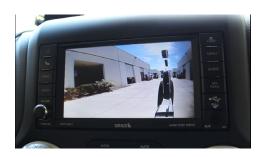

CSV-01 Fender mount side view camera

Driver side blind spot view

Front View

To enter AV mode, press and hold the left side steering wheel control center button for 5 seconds then press "View Video" on the screen.