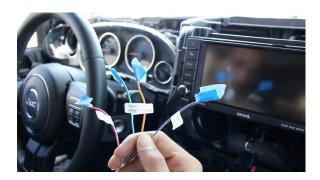

# RFM-WR1

Multi View Integration Interface with A/V Input for JEEP WRANGLER with MyGig Radio

7. Raise the upper dash panel to release the radio bezel.

9. Remove the 4 screws holding the radio.

11. Plug in the RFM-WR1 T-harness between the radio and vehicle harness.

8. Carefully pull out the radio bezel and set aside.

10. Pull out the radio and unplug the OEM connectors.

12. Plug the camera cables and connect the corresponding camera power output wires.

14. To force view and toggle between the cameras, press and hold the middle button on the right side steering wheel control. Each press will toggle to the camera that is set to ON on the DIP switches. See page 2 for DIP switch settings.