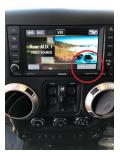

CSV-01 Fender mount side view camera

Driver side blind spot view

Front View

To enter AV mode, press and hold the left side steering wheel control center button for 5 seconds then press "View Video" on the screen.