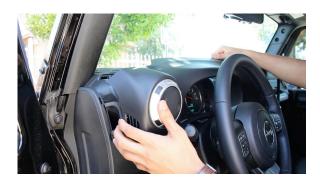

15. To turn off the automatic triggering of the side mirror cameras, move the turn signal switch to the camera to be turned off and press the left side SWC middle button for 3-5 seconds. Repeat the process to turn it back on.

CSV-01 Fender mount side view camera

Driver side blind spot view

Front View

To enter AV mode, press and hold the left side steering wheel control center button for 5 seconds then press "View Video" on the screen.