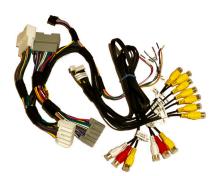

#### **PARTS INCLUDED:**

**RFM-WR1 Harness** 

CSV-01 Fender Mount Camera (Available in Black, Charcoal Gray, Silver & White)

# RFM-WR1

Multi View Integration Interface with A/V Input for JEEP WRANGLER with MyGig Radio

7. Raise the upper dash panel to release the radio bezel.

9. Remove the 4 screws holding the radio.

11. Plug in the RFM-WR1 T-harness between the radio and vehicle harness.