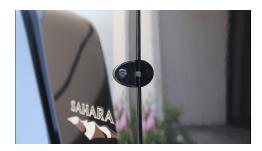

#### **PARTS INCLUDED:**

**RFM-WR1 Harness** 

CSV-01 Fender Mount Camera (Available in Black, Charcoal Gray, Silver & White)

CSV-01 Fender mount side view camera

Driver side blind spot view

Front View

To enter AV mode, press and hold the left side steering wheel control center button for 5 seconds then press "View Video" on the screen.