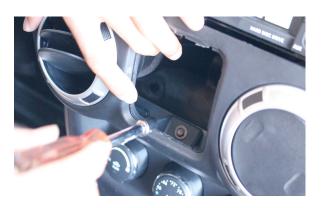

3. Unplug the power window switch connector.

4. Remove the screw behind the power window switch housing.

5. Remove the lower panel under the steering wheel column.

6. Remove the screw holding the upper dash trim panel.