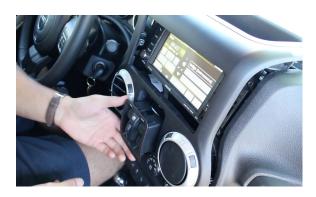

# RFM-WR1

Multi View Integration Interface with A/V Input for JEEP WRANGLER with MyGig Radio

7. Raise the upper dash panel to release the radio bezel.

9. Remove the 4 screws holding the radio.

11. Plug in the RFM-WR1 T-harness between the radio and vehicle harness.

8. Carefully pull out the radio bezel and set aside.

10. Pull out the radio and unplug the OEM connectors.

12. Plug the camera cables and connect the corresponding camera power output wires.

14. To force view and toggle between the cameras, press and hold the middle button on the right side steering wheel control. Each press will toggle to the camera that is set to ON on the DIP switches. See page 2 for DIP switch settings.