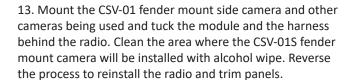

8. Carefully pull out the radio bezel and set aside.

10. Pull out the radio and unplug the OEM connectors.

12. Plug the camera cables and connect the corresponding camera power output wires.

14. To force view and toggle between the cameras, press and hold the middle button on the right side steering wheel control. Each press will toggle to the camera that is set to ON on the DIP switches. See page 2 for DIP switch settings.

CSV-01 Fender mount side view camera

Driver side blind spot view

Front View

To enter AV mode, press and hold the left side steering wheel control center button for 5 seconds then press "View Video" on the screen.