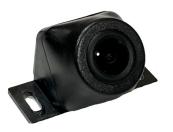

Universal Front or Rear facing Camera with Parking Guide Lines

## **PRODUCT FEATURES:**

- Parking guide lines with on/off function.
- For front or rear view use.
- With 45 degree mount.

## **PARTS INCLUDED:**

CFF-03 CAMERA

**EXTENSION CABLE** 

**\*NOTE:** The camera needs a +12V trigger. Power the camera at the headunit using RED Wire B or from the reverse light wire using RED Wire A. <u>**DO NOT**</u> connect both wires to +12V at the same time. Insulate the red wire that is not being used. Tap the Black wire to an existing ground lead, or ground Black wire securely to vehicle body metal.