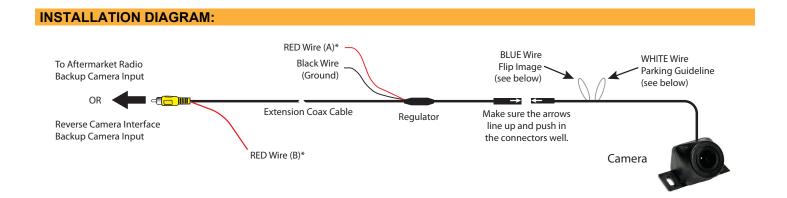

## **PARTS INCLUDED:**

CFF-03 CAMERA

**EXTENSION CABLE** 

**\*NOTE:** The camera needs a +12V trigger. Power the camera at the headunit using RED Wire B or from the reverse light wire using RED Wire A. <u>**DO NOT**</u> connect both wires to +12V at the same time. Insulate the red wire that is not being used. Tap the Black wire to an existing ground lead, or ground Black wire securely to vehicle body metal.

| Loop Wire Color | Function                                            | Joined        | Cut |
|-----------------|-----------------------------------------------------|---------------|-----|
| White           | Parking Lines                                       | ON (default)  | OFF |
| Blue            | Flip Image horizontally to use<br>as a front camera | OFF (default) | ON  |

NOTE: Reset the camera by disconnecting the power wire after cutting or joining the loop wires for the option to take effect.