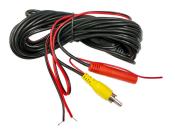

## **PRODUCT FEATURES:**

- Selectable Parking Guide Line ON or OFF.
- Gold plated mounting bolt.
- Small footprint for a wide variety of lip mount installation locations.

## **PARTS INCLUDED:**



**CUL-03 CAMERA** 



**EXTENSION CABLE** 

## **MOUNTING OPTIONS:**





Horizontal Mount



Top Mount

## **INSTALLATION DIAGRAM:**



\*NOTE: The camera needs a +12V trigger. Power the camera at the headunit using RED Wire B or from the reverse light wire using RED Wire A. <u>DO NOT</u> connect both wires to +12V at the same time. Insulate the red wire that is not being used. Tap the Black wire to an existing ground lead, or ground Black wire securely to vehicle body metal.

| Loop Wire Color | Function                                         | Joined        | Cut |
|-----------------|--------------------------------------------------|---------------|-----|
| White           | Parking Lines                                    | ON (default)  | OFF |
| Green           | Flip Image horizontally to use as a fr