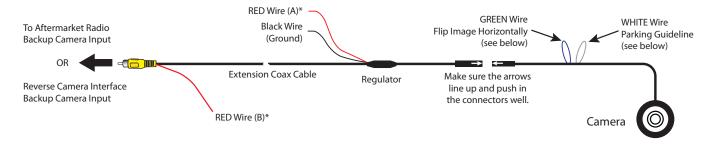

## **INSTALLATION DIAGRAM:**

\*NOTE: The camera needs a +12V trigger. Power the camera at the headunit using RED Wire B or from the reverse light wire using RED Wire A. <u>DO NOT</u> connect both wires to +12V at the same time. Insulate the red wire that is not being used. Tap the Black wire to an existing ground lead, or ground Black wire securely to vehicle body metal.

| Loop Wire Color | Function                                         | Joined        | Cut |
|-----------------|--------------------------------------------------|---------------|-----|
| White           | Parking Lines                                    | ON (default)  | OFF |
| Green           | Flip Image horizontally to use as a front camera | OFF (default) | ON  |

\*\*\*\*\*DO NOT power the camera from +12V constant (battery) or +12V ACC\*\*\*\*\*