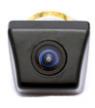

## **PRODUCT FEATURES:**

- Selectable Parking Guide Line ON or OFF.
- Gold plated mounting bolt.
- Small footprint for a wide variety of lip mount installation locations.

## **PARTS INCLUDED:**



**CUL-03 CAMERA** 



**EXTENSION CABLE** 

## **MOUNTING OPTIONS:**





Horizontal Mount



Top Mount

## **INSTALLATION DIAGRAM:**



\*NOTE: The camera needs a +12V trigger. Power the camera at the headunit using RED Wire B or from the reverse light wire using RED Wire A. <u>DO NOT</u> connect both wires to +12V at the same time. Insulate the red wire that is not being used. Tap the Black wire to an existing ground lead, or ground Black wire securely to vehicle body metal.

| Loop Wire Color | Function                                         | Joined        | Cut |
|-----------------|--------------------------------------------------|---------------|-----|
| White           | Parking Lines                                    | ON (default)  | OFF |
| Green           | Flip Image horiz