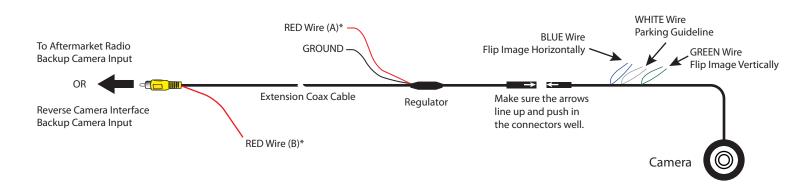

## Universal Lip Mount Camera with Vertical and Horizontal Flip Image Function

\*NOTE: To power the camera, use RED Wire A or B. If tapping power from the radio or RVC Interface, make sure to insulate RED Wire A to avoid it from shorting. If you will be tapping power from the reverse light +12V, insulate RED Wire B to avoid it from shorting. With either connection the Black GROUND wire needs to be connected to a solid chassis ground. For vehicles with manual transmission, we recommend tapping +12V power from the reverse light.

WHITE Wire: Connect to show parking guide line. Disconnect to remove.

BLUE Wire: Connect to flip image horizontally to use as front facing camera. Disconnect to use as reverse camera.

GREEN Wire: Connect to flip image vertically to use as top mount camera. Disconnect to use as lip mount.