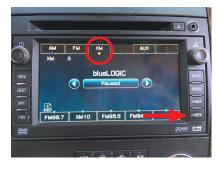

7. Go to the Bluetooth setting on your phone and connect to blueLOGIC.

8. Go to XM mode on the radio and press SEEK DOWN until you hear a beep. Confirm that blueLOGIC is shown on the screen. Play music from your phone and the audio will be heard from the factory speakers.

NOTE: On some Cadillac models, press the PRESET DOWN button to toggle between XM and Bluetooth A2DP instead of the Seek Down button.

9. Press the SEEK DOWN button until you hear a beep to toggle between XM and Bluetooth A2DP mode. If the music is paused, press the RIGHT ARROW button on the screen. See Note below.