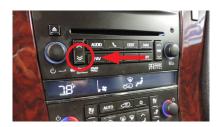

7. Go to the Bluetooth setting on your phone and connect to blueLOGIC.

8. Go to XM mode on the radio and press SEEK DOWN until you hear a beep. Confirm that blueLOGIC is shown on the screen. Play music from your phone and the audio will be heard from the factory speakers.

NOTE: On some Cadillac models, press the PRESET DOWN button to toggle between XM and Bluetooth A2DP instead of the Seek Down button.

9. Press the SEEK DOWN button until you hear a beep to toggle between XM and Bluetooth A2DP mode. If the music is paused, press the RIGHT ARROW button on the screen. See Note below.