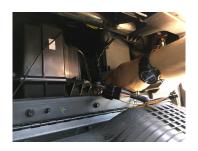

4. Plug the other 16-pin connector of the BTS-GM1X harness to the XM tuner.

5. Plug the 12-pin Molex connector to the BTS-GM1X module.

6. Use cable ties to secure the module.

1 of 3

rev.120619

Bluetooth Audio Streaming for GM LAN 29 Bit Vehicles with Factory XM Tuner