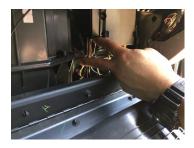

1. Open the glove box and push up on the locking tab to release the glove box.

2. Locate the factory XM tuner.

3. Unplug the factory 16-pin XM tuner connector and plug it into the 16-pin mating connector of the BTS-GM1X harness.

4. Plug the other 16-pin connector of the BTS-GM1X harness to the XM tuner.

5. Plug the 12-pin Molex connector to the BTS-GM1X module.

6. Use cable ties to secure the module.

1 of 3

rev.120619

Bluetooth Audio Streaming for GM LAN 29 Bit Vehicles with Factory XM Tuner