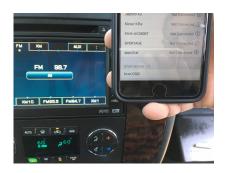

7. Go to the Bluetooth setting on your phone and connect to blueLOGIC.

8. Go to XM mode on the radio and press SEEK DOWN until you hear a beep. Confirm that blueLOGIC is shown on the screen. Play music from your phone and the audio will be heard from the factory speakers.