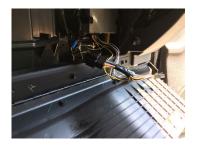

4. Plug the other 16-pin connector of the BTS-GM1X harness to the XM tuner.

5. Plug the 12-pin Molex connector to the BTS-GM1X module.

6. Use cable ties to secure the module.

1 of 3

rev.120619

Bluetooth Audio Streaming for GM LAN 29 Bit Vehicles with Factory XM Tuner