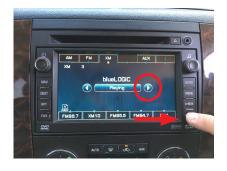

7. Go to the Bluetooth setting on your phone and connect to blueLOGIC.

8. Go to XM mode on the radio and press SEEK DOWN until you hear a beep. Confirm that blueLOGIC is shown on the screen. Play music from your phone and the audio will be heard from the factory speakers.

NOTE: On some Cadillac models, press the PRESET DOWN button to toggle between XM and Bluetooth A2DP instead of the Seek Down button.

9. Press the SEEK DOWN button until you hear a beep to toggle between XM and Bluetooth A2DP mode. If the music is paused, press the RIGHT ARROW button on the screen. See Note below.