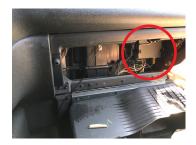

1. Open the glove box and push up on the locking tab to release the glove box.

2. Locate the factory XM tuner.

3. Unplug the factory 16-pin XM tuner connector and plug it into the 16-pin mating connector of the BTS-GM1X harness.

4. Plug the other 16-pin connector of the BTS-GM1X harness to the XM tuner.

5. Plug the 12-pin Molex connector to the BTS-GM1X module.

6. Use cable ties to secure the module.

1 of 3

rev.120619

Bluetooth Audio Streaming for GM LAN 29 Bit Vehicles with Factory XM Tuner