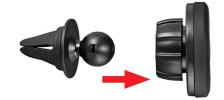

# **MAGNETIC PHONE MOUNT ASSEMBLY AND USE:**

- 1. Pop-in magnetic head to base socket.
- 2. Tighten locking nut to desired tilt.
- 3. Slide into the AC vent grille.
- 4. Use the desired metal plate size and stick on the back of the phone or insert behind the phone case.