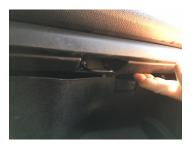

#### **INSTALLATION INSTRUCTIONS:**

Below is a sample installation of the BTS-XM1 on a GMC Denali. The XM tuner is behind the glove box. Other vehicles may have the XM tuner at a different location such as in the trunk or on some SUVs, the rear panel where the tire jack is located. For a list of XM tuner locations, please see page 3.

1. Open the glove box and push up on the locking tab to release the glove box.

2. Locate the factory XM tuner.

3. Unplug the factory 16-pin XM tuner connector and plug it into the 16-pin mating connector of the BTS-GM1X harness.