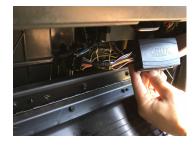

#### **INSTALLATION INSTRUCTIONS:**

Below is a sample installation of the BTS-XM1 on a GMC Denali. The XM tuner is behind the glove box. Other vehicles may have the XM tuner at a different location such as in the trunk or on some SUVs, the rear panel where the tire jack is located. For a list of XM tuner locations, please see page 3.

1. Open the glove box and push up on the locking tab to release the glove box.

2. Locate the factory XM tuner.

3. Unplug the factory 16-pin XM tuner connector and plug it into the 16-pin mating connector of the BTS-GM1X harness.

4. Plug the other 16-pin connector of the BTS-GM1X harness to the XM tuner.

5. Plug the 12-pin Molex connector to the BTS-GM1X module.

6. Use cable ties to secure the module.

1 of 3

rev.120619

Bluetooth Audio Streaming for GM LAN 29 Bit Vehicles with Factory XM Tuner