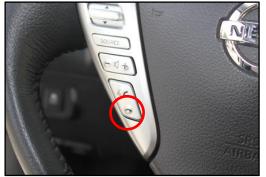

#### **OPERATING INSTRUCTIONS**

- 1. Turn on the radio and select **AUX** mode.
- 2. Press the *"END CALL"* button on the Steering Wheel Controls for 2 to 3 seconds to toggle **VIDEO IN**.
- 3. Video will now be playing on the screen and audio will be heard from the speakers.
- 4. Install the radio back into the dashboard.

Audio/Video Input Interface with VIM Activation for NISSAN Vehicles 2014-2015

Press and hold the END CALL button for 2 to 3 seconds to toggle VIDEO IN.

Video will now play and audio will be heard from the speakers.