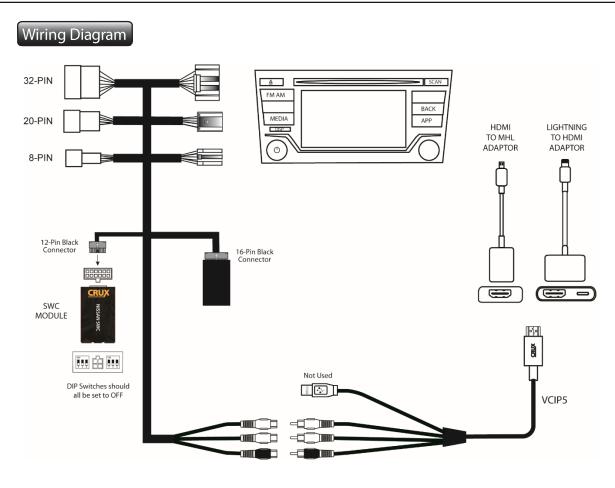

#### Installation Instructions

- 1. Remove the factory radio from the dashboard and unplug the factory connectors from behind the radio.
- 2. Mate the T-Harness connections to the factory connectors. (Make sure all connectors are properly seated into the interface and into the radio.)
- 3. Connect the audio and video source to the female RCAs on the AVINS-07 T-Harness.
- 4. Set all the DIP switches to OFF.
- 4. Test the system before putting back the radio.

#### **OPERATING INSTRUCTIONS**

- 1. Turn on the radio and select **AUX** mode.
- 2. Press the *"END CALL"* button on the Steering Wheel Controls for 2 to 3 seconds to toggle **VIDEO IN**.
- 3. Video will now be playing on the screen and audio will be heard from the speakers.
- 4. Install the radio back into the dashboard.