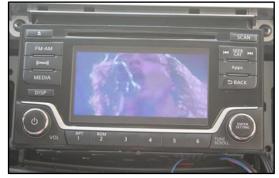

#### **OPERATING INSTRUCTIONS**

- 1. Turn on the radio and select **AUX** mode.
- 2. Press the *"END CALL"* button on the Steering Wheel Controls for 2 to 3 seconds to toggle **VIDEO IN**.
- 3. Video will now be playing on the screen and audio will be heard from the speakers.
- 4. Install the radio back into the dashboard.

Audio/Video Input Interface with VIM Activation for NISSAN Vehicles 2014-2015

Press and hold the END CALL button for 2 to 3 seconds to toggle VIDEO IN.

Video will now play and audio will be heard from the speakers.