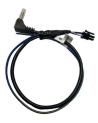

### **PARTS INCLUDED:**

**SWRHK-65Q HARNESS** 

ANTENNA ADAPTER

**SWC CABLE** 

#### 3.5MM SWC CABLE

Plug in the 3.5MM to 4-Pin SWC cable and set the DIP switches to the aftermarket radio you are using.

NOTE: Insulate the Blue/Yellow wire or 3.5mm plug if not being used.

For aftermarket radios that have wires for SWC connections, cut off the 3.5mm plug on the Crux SWC Cable and connect the SWC wires as follows: