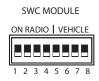

## **AFTERMARKET RADIO DIP SWITCH SETTINGS:**

| RADIO BRAND:                     | DIP: | 1   | 2   | 3   | 4   |
|----------------------------------|------|-----|-----|-----|-----|
| Atoto, Dual, Farenheit, Jer      | OFF  | OFF | ON  | ON  |     |
| Power Acoustik, Soundstream      |      | OFF | OFF | ON  | ON  |
| Blaupunkt, Most off-brand Radios |      | OFF | OFF | ON  | ON  |
| Alpine                           |      | OFF | OFF | OFF | OFF |
| Clarion                          |      | OFF | ON  | ON  | OFF |
| Kenwood                          |      | OFF | ON  | ON  | ON  |
| JVC                              |      | OFF | ON  | OFF | ON  |
| Boss, Old Sony                   |      | OFF | ON  | OFF | OFF |
| New Sony                         |      | OFF | OFF | ON  | OFF |

**NOTE:** For Atoto, Blaupunkt, Dual, Farenheit, Power Acoustik, Soundstream, and most off-brand radios, check the aftermarket radio's manual to see if the SWC buttons need to be programmed.