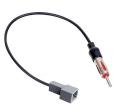

#### **PRODUCT FEATURES:**

- Retains factory features in select Hyundai and Kia vehicles while functioning with an aftermarket radio.
- Retains factory 3.5mm Aux Input Jack (if equipped).
- Retains factory USB port (if equipped).
- Retains factory backup camera (if equipped).
- Pre-programmed to retain factory Steering Wheel Controls.
- Includes antenna adapter.

### **PARTS INCLUDED:**

**SWRHK-65Q HARNESS** 

ANTENNA ADAPTER

**SWC CABLE** 