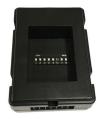

# **DIP SWITCH SETTINGS:**

## **AFTERMARKET RADIO DIP SWITCH SETTINGS:**

| RADIO BRAND:                     | DIP: | 1   | 2   | 3   | 4   |
|----------------------------------|------|-----|-----|-----|-----|
| Atoto, Dual, Farenheit, Jer      | OFF  | OFF | ON  | ON  |     |
| Power Acoustik, Soundstream      |      | OFF | OFF | ON  | ON  |
| Blaupunkt, Most off-brand Radios |      | OFF | OFF | ON  | ON  |
| Alpine                           |      | OFF | OFF | OFF | OFF |
| Clarion                          |      | OFF | ON  | ON  | OFF |
| Kenwood                          |      | OFF | ON  | ON  | ON  |
| JVC                              |      | OFF | ON  | OFF | ON  |
| Boss, Old Sony                   |      | OFF | ON  | OFF | OFF |
| New Sony                         |      | OFF | OFF | ON  | OFF |

**NOTE:** For Atoto, Blaupunkt, Dual, Farenheit, Power Acoustik, Soundstream, and most off-brand radios, check the aftermarket radio's manual to see if the SWC buttons need to be programmed.

## **HYUNDAI / KIA STEERING WHEEL CONTROL DIP SWITCH SETTING:**

|         | DIP: | 5   | 6   | 7  | 8  |
|---------|------|-----|-----|----|----|
| Hyundai |      | OFF | OFF | ON | ON |