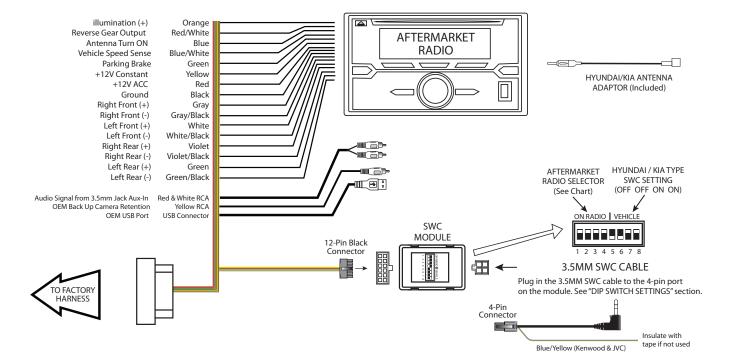

## **INSTALLATION DIAGRAM:**

rev.090420

# **SWRHK-65Q**

Radio Replacement with Steering Wheel Retention for HYUNDAI and KIA Vehicles

#### 3.5MM SWC CABLE

Plug in the 3.5MM to 4-Pin SWC cable and set the DIP switches to the aftermarket radio you are using.

NOTE: Insulate the Blue/Yellow wire or 3.5mm plug if not being used.

For aftermarket radios that have wires for SWC connections, cut off the 3.5mm plug on the Crux SWC Cable and connect the SWC wires as follows:

Note that there are some radios that only have SWC1 and SWC2, in this case "shield" does not need to be connected.