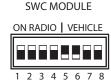

## **HYUNDAI / KIA STEERING WHEEL CONTROL DIP SWITCH SETTING:**

|         | DIP: | 5   | 6   | 7  | 8  |
|---------|------|-----|-----|----|----|
| Hyundai |      | OFF | OFF | ON | ON |