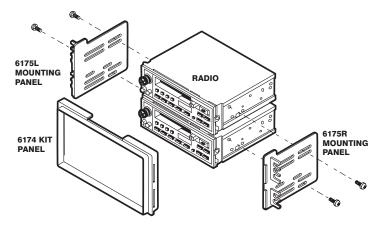

# ISO DIN MOUNT (DIN-E with side mounting brackets

- Align right side of ISO mounting bracket 6175R and left side ISO mounting bracket 6175L with kit panel 6174. Place mounting brackets with matching locating slots on kit panel (two slots on each side).
- 2. Align ISO DBLDIN radio. Use hardware supplied with radio to bolt the 6175L/R