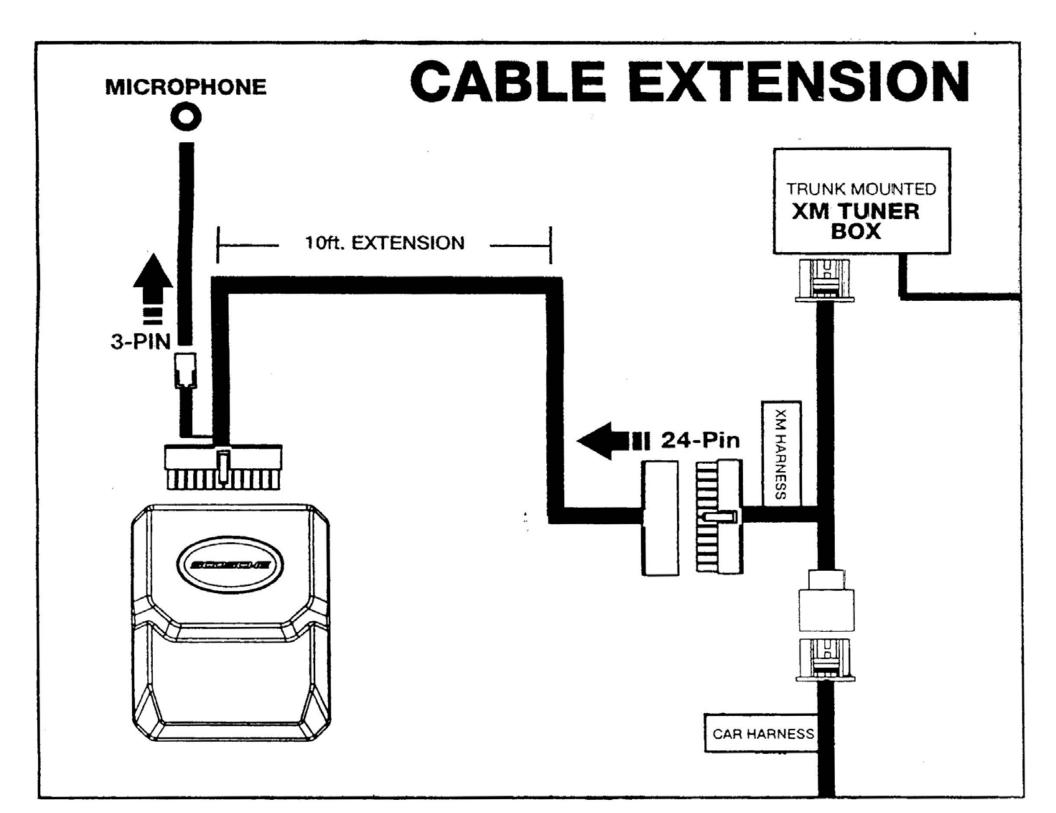

#### **BFEXT CABLE INSTALLATION**

- 1. Remove the panel covering the XM tuner.
- 2. Insert the BFGMLANXM "T" harness into the XM tuner.
- 3. Attach the BFEXT cable into the 24 pin molex connector.
- 4. Route the BFEXT extension cable (under carpet/seat/trim) from the rear location to the front of the vehicle. Use caution to avoid moving parts, sharp metal edges and sources of electronic RF/interference.

### **MICROPHONE INSTALLATION**

- 1. Attach the microphone to the headliner above the rear view mirror.
- 2. Route the microphone cable through the headliner and through the "A" pillar to the interface location.
- 3. Plug the 3 pin molex connector into the pigtail on the BFEXT cable.