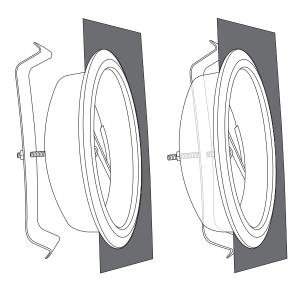

#### **B) Flush Mount:**

- Find a suitable mounting location for the BMC.
- Ensure you have at least 1 inch of clearance on the back side of your selected mounting location.
- With a 3" hole saw, drill a hole in your selected location.
- Insert the mounting cup.
   Attach retention clip with allen screw.
- Run cable through the mounting cup and snap BMC in to the cup.

### **KIT INCLUDES**

- Bluetooth Media Controller

- Machine Screw

- Mounting Cup

- Allen Wrench

- Retention Clip

- Double Sided Stick Tape Pad