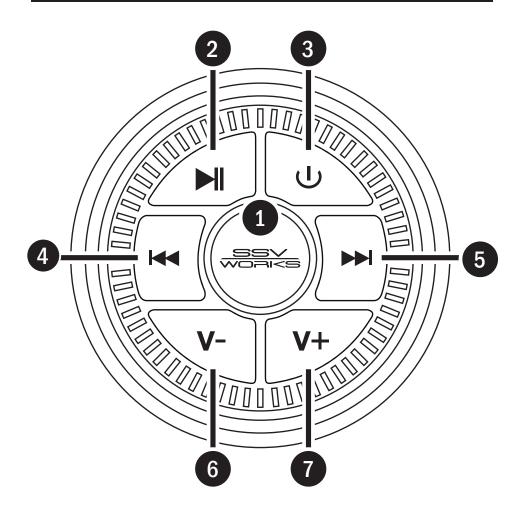

### **BUTTON LOCATIONS AND FUNCTIONS**

#### 1. Center logo LED Indicator

- Fast Blinking Discoverable Mode
- 2 Quick blinks Looking for Paired device
- Solid on Device paired and ready for use
- 2. Play/Pause Button
- 3. Power Button Press and hold for 2 seconds to turn on.

#### 4. Track Back Button

Quick press to go to Previous track

#### 5. Track Forward Button

Quick press to go to Next track

#### 6. Volume Down Button

#### 7. Volume Up Button