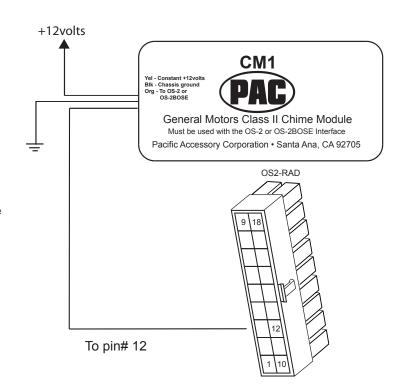

## **CM1 Installation Instructions:**

Unplug the OS2-RAD cable from the interface prior to wiring the CM1.

- 1. Connect the CM1's BLACK wire to the OS2-RAD BLACK wire.
- 2. Connect the CM1's YELLOW wire to the OS2-RAD YELLOW wire
- Insert the CM1's ORANGE wire with the MOLEX pin into pin location #12 of the OS2-RAD (18 pin) MOLEX plug.
   Do not use force! Pin will snap in with minimal effort, if inserted correctly.
- 4. Plug the OS2-RAD plug back into the interface .
- When first powered up, the CM1 will chime one time to indicate proper power connection. All warning chimes are now retained.