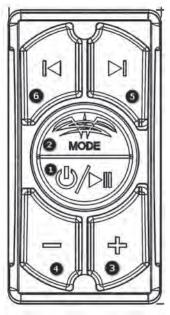

#### 1. POWER PLAY/PAUSE

Press & hold to power on.

The BT-RS defaults to BT Mode, which is indicated by the center button constantly backlit WHITE.

Press once for play/pause

#### 2. MODE

Press & hold to switch from BT to AUX input. When in AUX mode the center button will be constantly backlit RED.

- 3. VOLUME INCREASE
- 4. VOLUME DECREASE
- 5. TRACK ADVANCE
- 6. TRACK RETREAT