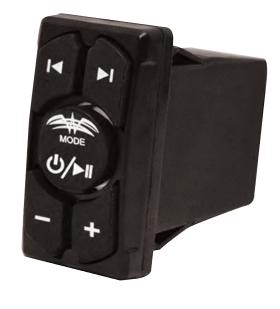

# WET SOUNDS BLUETOOTH SOURCE CONTROLLER

WW-BT RS

#### **BLUETOOTH SOUND CONTROLLER** WW-BT RS

## THANK YOU FOR CHOOSING WET SOUNDS FOR YOUR HIGH PERFORMANCE AUDIO SYSTEM!

The WW-BT-RS is an easy to operate Bluetooth Source Controller.

Designed to mount in a standard Carling style opening, the BT-RS controls all Bluetooth functions as well as the system volume!

#### **MOUNTING INSTRUCTIONS:**

The WW-BT-RS is designed to snap into a standard Carling style switch opening, which is commonly used in the dashboard of many automobiles and off-road vehicles.