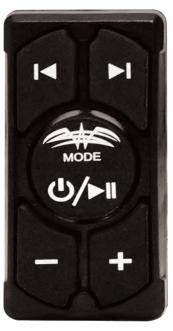

# WET SOUNDS BLUETOOTH SOURCE CONTROLLER

WW-BT RS

#### **BLUETOOTH SOUND CONTROLLER** WW-BT RS

## THANK YOU FOR CHOOSING WET SOUNDS FOR YOUR HIGH PERFORMANCE AUDIO SYSTEM!

The WW-BT-RS is an easy to operate Bluetooth Source Controller.

Designed to mount in a standard Carling style opening, the BT-RS controls all Bluetooth functions as well as the system volume!